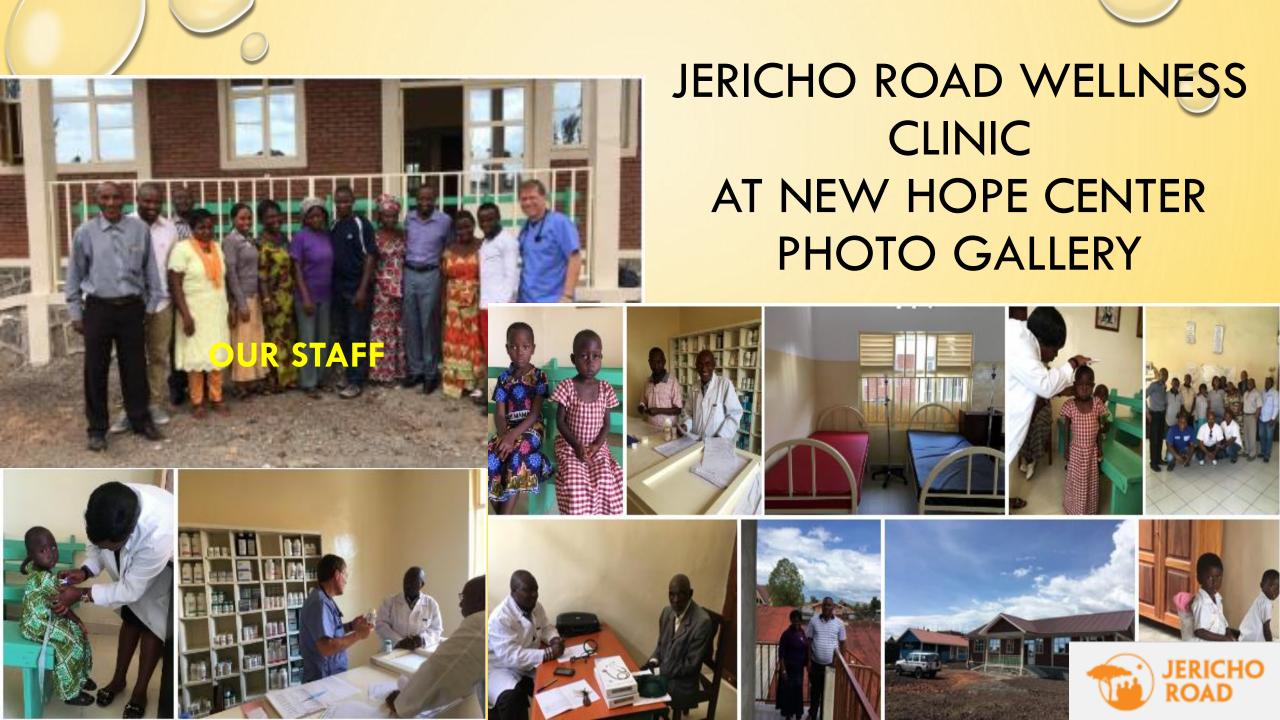

## THEIR VISION, OUR MISSION THE BIRTH OF A CLINIC

- Jericho Road's Wellness Clinic in Goma opened its doors in December 2016. It is located on the property of New Hope Center for Grieving Children- a facility for traumatized, grieving and orphaned children (as well as widowed mothers and their children).
- New Hope Center provides intensive support for traumatized and orphaned children (and their families)
- Jericho Road's Wellness Clinic at New Hope Center is providing essential primary medical care to not only the children and families of New Hope Center but also the most vulnerable individuals within the surrounding communities.

## JERICHO ROAD WELLNESS CLINIC AT NEW HOPE CENTER SCOPE OF PRACTICE

- 1. DIAGNOSIS AND TREATMENT OF INFECTIOUS DISEASES;
- 2. MATERNAL AND NEONATAL CARE;
- 3. MINOR SURGICAL PROCEDURES;
- 4. HEALTH EDUCATION
- 5. TREATMENT OF NONCOMMUNICABLE DISEASES;
- 6. LABORATORY SERVICES;
- 7. ON-SITE PHARMACY;
- 8. AMBULATORY SERVICES;
- 9. SPIRITUAL CARE AND FAMILY PLANNING SERVICES