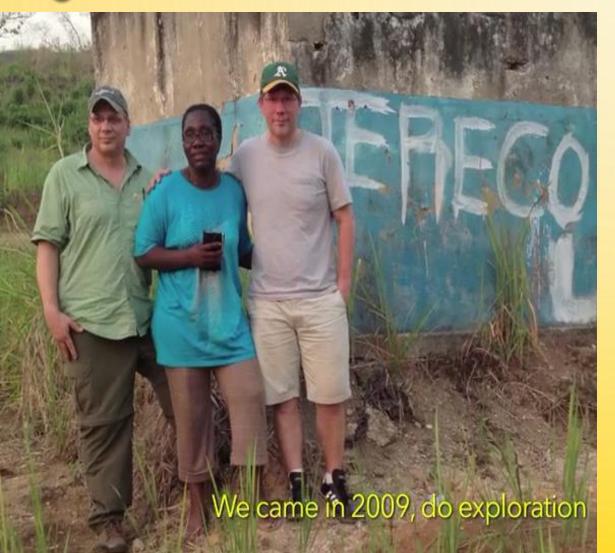

## HER VISION...OUR MISSION CON'T... EXPLORATION TRIP

- 2009, A TEAM OF JERICHO ROAD HEALTHCARE PROVIDERS, LED BY PHEBIAN ABDULAI, TRAVELED TO KONO DISTRICT, SIERRA LEONE TO BEGIN LAYING THE GROUNDWORK FOR OUR FIRST GLOBAL OUTREACH CLINIC.
- OUR TEAM VISITED EXISTING HEALTH CARE FACILITIES, IDENTIFIED GAPS AND EXPLORED OPPORTUNITIES FOR LONG-TERM ENGAGEMENT AND SUSTAINABILITY. ALONG THE WAY, WE ENGAGED MANY STAKEHOLDERS TO START BUILDING SUPPORT FOR OUR VISION AND TURN IT INTO REALITY.