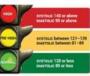

#### BLOOD PRESSURE

What is it? Measures how hard your heart and blood vessels work to pump blood throughout your body.

BAD

GOOD

What is my blood pressure? It is

What does it mean? It is