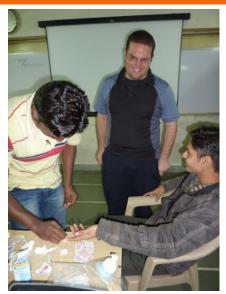

essure and Diabetes Screening



#### BLOOD PRESSURE

What is it? Measures how hard your heart and blood vessels work to pump blood throughout your body.





BAD

GOOD

What is my blood pressure? It is

What does it mean? It is

#### What happens when my blood pressure is HIGH?

It means your heart is working really hard to pump blood in your body, and that could eventually damage your BRAIN, EYES, KIDNEYS, and HEART.

How do I lower my blood pressure?



LIMIT SALT INTAKE

**EXERCISE** 

EAT HEALTHY

DO NOT SMOKE

# Physician Check-Up







### Medical Camp: Pharmacy









### Medical Camp: Dental Check









### Medical Camp: Reading Glasses Check









### Medical Camp: Prayer Station





### Women's Health Workshop







### Teaching Basic Medical Skills to KSOM Students











### Health Education at the Girls Home









# DY Patil University: Pune, India









### The Medical Camp























From everyone who has been given much, much will be demanded; and for the one who has been entrusted with much, much more will be asked.

~ Luke 12:48b, The Holy Bible



### ➣ For more information

http://www.indiaconnection.org/medical-clinic.html

### Personal contact:

Email: cbirnie@sjfc.edu