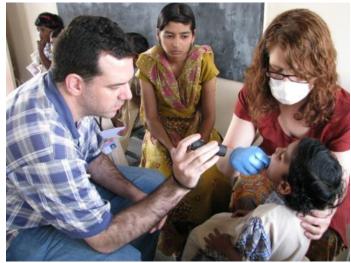

or the Underserved: A Medical Mission Project to Pune, India

Christine Birnie RPh, PhD
Dean and Professor
Wegmans School of Pharmacy
St. John Fisher College





Koinonia Medical Clinic Pune, India From everyone who has been given much, much will be demanded; and for the one who has been entrusted with much, much more will be asked.

~ Luke 12:48b, The Holy Bible

### Medical Mission Project — Pune, India

### United States partners:

- Wegmans School of Pharmacy,
   St. John Fisher College, Rochester
- Koinonia Fellowship Church,
  - East Rochester
- India partners: Pune, India
  - Koinonia Fellowship Church
    - Koinonia School of Ministry
    - Koinonia Medical Clinic
    - Koinonia Girls Home



### Incredible INDIA!









### Medical Team to Pune - 2009



RICH CLABAUGH/STAFF





### Koinonia Medical Clinic - Grand Opening 2010







www.indiaconnection.org/medical.html

# Clinic Physician: Dr. Swati





### Annual Free Medical Camp

### 2017 Medical Team

- 14 member team
- Treated over 1200 patients
- Basic medical and dental care, reading glasses, pharmacy,
- Hypertension and diabetes screening





### Medical Camp Schematic



### Medical Camp: Registration









## Vitals and Triage







### Blood Pressure and Diabetes Screening



#### BLOOD PRESSURE

What is it? Measures how hard your heart and blood vessels work to pump blood throughout your body.





BAD

GOOD

What is my blood pressure? It is

What does it mean? It is

#### What happens when my blood pressure is HIGH?

It means your heart is working really hard to pump blood in your body, and t