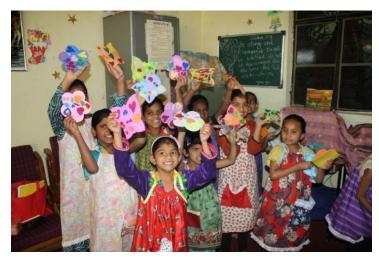

at is it? Measures how hard your heart and blood vessels work to pump blood throughout your body.





BAD

GOOD

What is my blood pressure? It is

What does it mean? It is

#### What happens when my blood pressure is HIGH?

It means your heart is working really hard to pump blood in your body, and that could eventually damage your BRAIN, EYES, KIDNEYS, and HEART.

How do I lower my blood pressure?



LIMIT SALT INTAKE

**EXERCISE** 

EAT HEALTHY

DO NOT SMOKE

# Physician Check-Up







### Medical Camp: Pharmacy









### Medical Camp: Dental Check









### Medical Camp: Reading Glasses Check









### Medical Camp: Prayer Station





### Women's Health Workshop







### Teaching Basic Medical Skills to KSOM Students











### Health Education at the Girls Home









# DY Patil University: Pune, India









### The Medical Camp























From everyone who has been given much, much will be demanded; and for the one who has been entrusted with much, much more will be asked.

~ Luke 12:48b, The Holy Bible



### ➣ For more information

http://www.indiaconnection.org/medical-clinic.html

### Personal contact:

Email: cbirnie@sjfc.edu