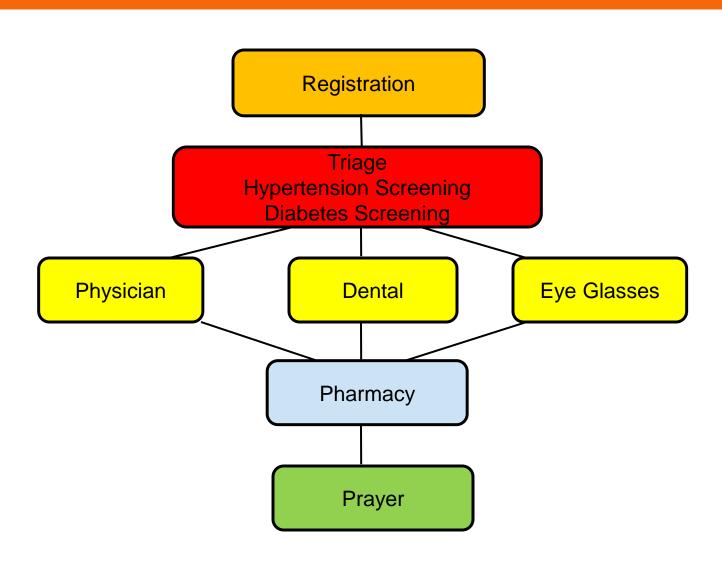

Bible

### Medical Mission Project — Pune, India

### United States partners:

- Wegmans School of Pharmacy,
   St. John Fisher College, Rochester
- Koinonia Fellowship Church,
  - East Rochester
- India partners: Pune, India
  - Koinonia Fellowship Church
    - Koinonia School of Ministry
    - Koinonia Medical Clinic
    - Koinonia Girls Home



### Incredible INDIA!









### Medical Team to Pune - 2009



RICH CLABAUGH/STAFF





### Koinonia Medical Clinic - Grand Opening 2010







www.indiaconnection.org/medical.html

# Clinic Physician: Dr. Swati





### Annual Free Medical Camp

### 2017 Medical Team

- 14 member team
- Treated over 1200 patients
- Basic medical and dental care, reading glasses, pharmacy,
- Hypertension and diabetes screening





### Medical Camp Schematic



### Medical Camp: Registration









## Vitals and Triage







### Blood Pressure and Diabetes Screening



#### BLOOD PRESSURE

What is it? Measures how hard your heart and blood vessels work to pump blood throughout your body.





BAD

GOOD

What is my blood pressure? It is

What does it mean? It is

#### What happens when my blood pressure is HIGH?

It means your heart is working really hard to pump blood in your body, and that could eventually damage your BRAIN, EYES, KIDNEYS, and HEART.

How do I lower my blood pressure?



LIMIT SALT INTAKE

**EXERCISE** 

EAT HEALTHY

DO NOT SMOKE

# Physician Check-Up







### Medical Camp: Pharmacy









### Medical Camp: Dental Check









### Medical Camp: Reading Glasses Check









### Medical Camp: Prayer Station





### W