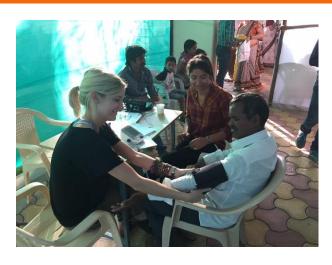

blood throughout your body.





BAD

GOOD

What is my blood pressure? It is

What does it mean? It is

#### What happens when my blood pressure is HIGH?

It means your heart is working really hard to pump blood in your body, and that could eventually damage your BRAIN, EYES, KIDNEYS, and HEART.

How do I lower my blood pressure?



LIMIT SALT INTAKE

**EXERCISE** 

EAT HEALTHY

DO NOT SMOKE

# Physician Check-Up







### Medical Camp: Pharmacy









### Medical Camp: Dental Check









### Medical Camp: Reading Glasses Check









### Medical Camp: Prayer Station





### Women's Health Workshop







### Teaching Basic Medical Skills to KSOM Students











### Health Education at the Girls Home









# DY Patil University: Pune, India









### The Medical Camp























From everyone who has been given much, much will be demanded; and for the one who has been entrusted with much, much more will be asked.

~ Luke 12:48b, The Holy Bible



### ➣ For more information

http://www.indiaconnection.org/medical-clinic.html

### Personal contact:

Email: cbirnie@sjfc.edu