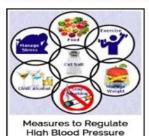

#### What happens when my blood pressure is HIGH?

It means your heart is working really hard to pump blood in your body, and that could eventually damage your BRAIN, EYES, KIDNEYS, and HEART.

How do I lower my blood pressure?

LIMIT SALT INTAKE

**EXERCISE** 

EAT HEALTHY

DO NOT SMOKE