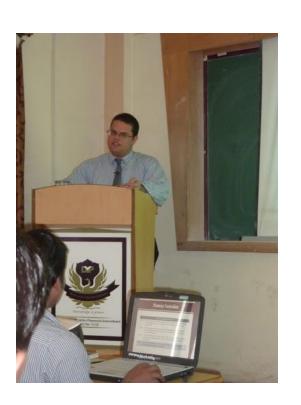

and blood vessels work to pump blood throughout your body.





BAD

GOOD

What is my blood pressure? It is

What does it mean? It is

#### What happens when my blood pressure is HIGH?

It means your heart is working really hard to pump blood in your body, and that could eventually damage your BRAIN, EYES, KIDNEYS, and HEART.

How do I lower my blood pressure?



LIMIT SALT INTAKE

**EXERCISE** 

EAT HEALTHY

DO NOT SMOKE

# Physician Check-Up







### Medical Camp: Pharmacy









### Medical Camp: Dental Check









### Medical Camp: Reading Glasses Check









### Medical Camp: Prayer Station





### Women's Health Workshop







### Teaching Basic Medical Skills to KSOM Students











### Health Education at the Girls Home









# DY Patil University: Pune, India









### The Medical Camp























From everyone who has been given much, much will be demanded; and for the one who has been entrusted with much, much more will be asked.

~ Luke 12:48b, The Holy Bible



### ➣ For more information

http://www.indiaconnection.org/medical-clinic.html

### Personal contact:

Email: cbirnie@sjfc.edu