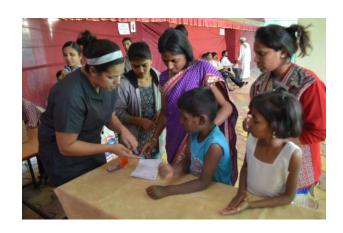

ood throughout your body.





BAD

GOOD

What is my blood pressure? It is

What does it mean? It is

#### What happens when my blood pressure is HIGH?

It means your heart is working really hard to pump blood in your body, and that could eventually damage your BRAIN, EYES, KIDNEYS, and HEART.

How do I lower my blood pressure?



LIMIT SALT INTAKE

**EXERCISE** 

EAT HEALTHY

DO NOT SMOKE

# Physician Check-Up







### Medical Camp: Pharmacy









### Medical Camp: Dental Check









### Medical Camp: Reading Glasses Check









### Medical Camp: Prayer Station





### Women's Health Workshop







### Teaching Basic Medical Skills to KSOM Students











### Health Education at the Girls Home









# DY Patil University: Pune, India









### The Medical Camp























From everyone who has been given much, much will be demanded; and for the one who has been entrusted with much, much more will be asked.

~ Luke 12:48b, The Holy Bible



### ➣ For more information

http://www.indiaconnection.org/medical-clinic.html

### Personal contact:

Email: cbirnie@sjfc.edu