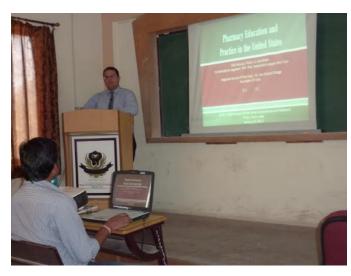

nd blood vessels work to pump blood throughout your body.





BAD

GOOD

What is my blood pressure? It is

What does it mean? It is

#### What happens when my blood pressure is HIGH?

It means your heart is working really hard to pump blood in your body, and that could eventually damage your BRAIN, EYES, KIDNEYS, and HEART.

How do I lower my blood pressure?



LIMIT SALT INTAKE

**EXERCISE** 

EAT HEALTHY

DO NOT SMOKE

# Physician Check-Up







### Medical Camp: Pharmacy









### Medical Camp: Dental Check









### Medical Camp: Reading Glasses Check









### Medical Camp: Prayer Station





### Women's Health Workshop







### Teaching Basic Medical Skills to KSOM Students











### Health Education at the Girls Home









# DY Patil University: Pune, India









### The Medical Camp























From everyone who has been given much, much will be demanded; and for the one who has been entrusted with much, much more will be asked.

~ Luke 12:48b, The Holy Bible



### ➣ For more information

http://www.indiaconnection.org/medical-clinic.html

### Personal contact:

Email: cbirnie@sjfc.edu