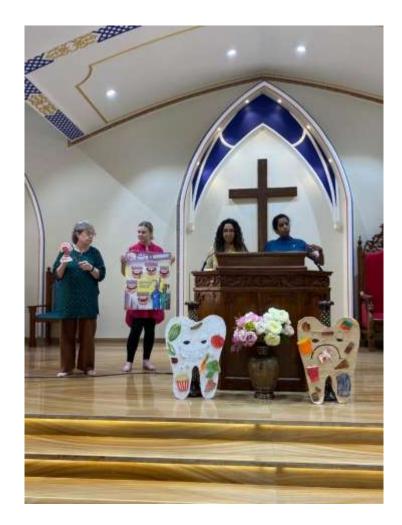

# Partnership with Pharmacy School in India

- Pharmacy student/faculty presents at pharmacy school
- Provided student support for medical camp
- MOU signed between St. John Fisher University and DY Patil School of Pharmacy
- International student exchange for APPE