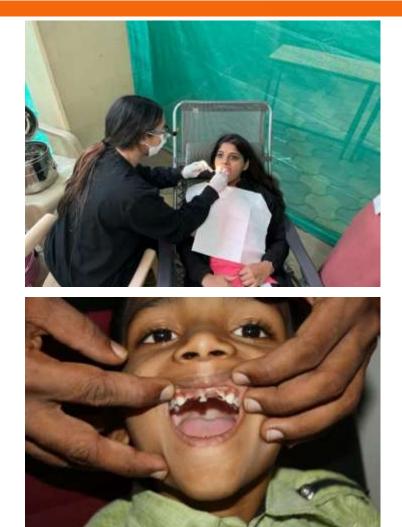

# Medical Camp

- Basic medical and dental care, reading glasses, audiology, pharmacy, prayer
- Hypertension and diabetes screening
- More than 1000
  patients served
  across two
  locations

# **Triage, Hypertension/Diabetes Screening**