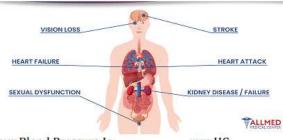

#### **Blood Pressure**

#### High Blood Pressure can cause

Your Blood Pressure Is: \_\_\_\_\_ mm HG Your Blood Pressure Is: (Good) (Elevated) (High) Lifestyle Changes: