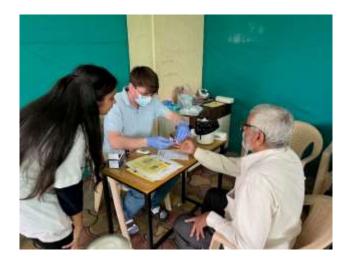

# **Triage, Hypertension/Diabetes Screening**

#### **Blood Pressure**

#### High Blood Pressure can cause

Your Blood Pressure Is: \_\_\_\_\_ mm HG Your Blood Pressure Is: (Good) (Elevated) (High) Lifestyle Changes: