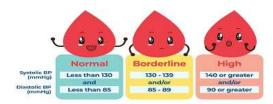

#### **Blood Pressure**

#### High Blood Pressure can cause

Your Blood Pressure Is: \_\_\_\_\_ mm HG Your Blood Pressure Is: (Good) (Elevated) (High) Lifestyle Changes: