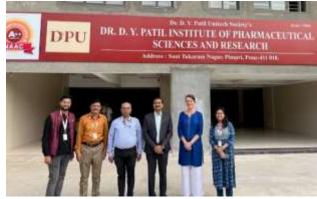

# Partnership with Pharmacy School in India

- Pharmacy student/faculty presents at pharmacy school
- Provided student support for medical camp
- MOU signed between St. John Fisher University and DY Patil School of Pharmacy
- International student exchange for APPE