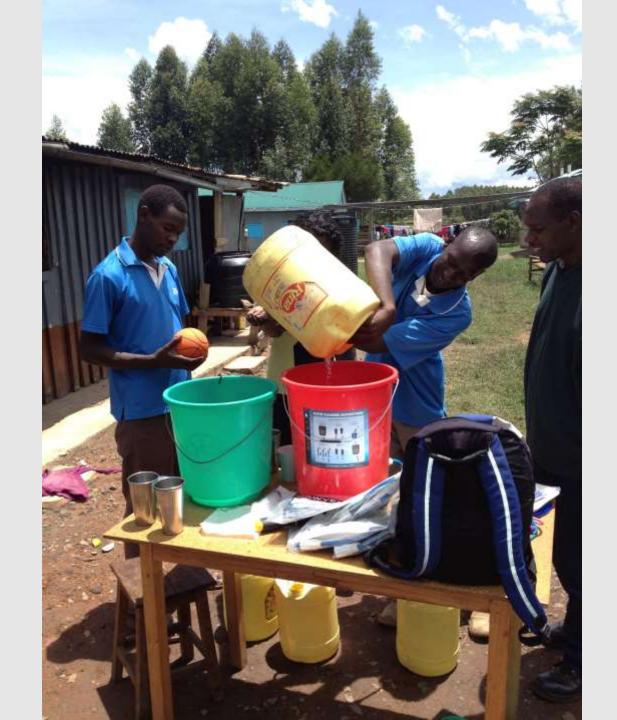

## Sawyer 'Point One' Water Filter

\*0.1 Micron Absolute Hollow Fiber Membrane Filter.

\*This Filter removes **Bacteria**: *examples*: Cholera, Typhoid, E. Coli, Salmonella, Strept, & other bacteria

Protozoan (Cyst): examples: Giardia, Cryptosporidium (Crypto)

\*Dust 2.5 Micron, Red Blood Cell 7-8 microns, Coronavirus .1-.5 micron

The naked eye can see around 40-50 micron in size

- Nothing to replace, just backwash the filter
- Originally claimed 1 million gallons, but now, 10+ years lifespan
- All you need are 2 buckets, available everywhere in Kenya