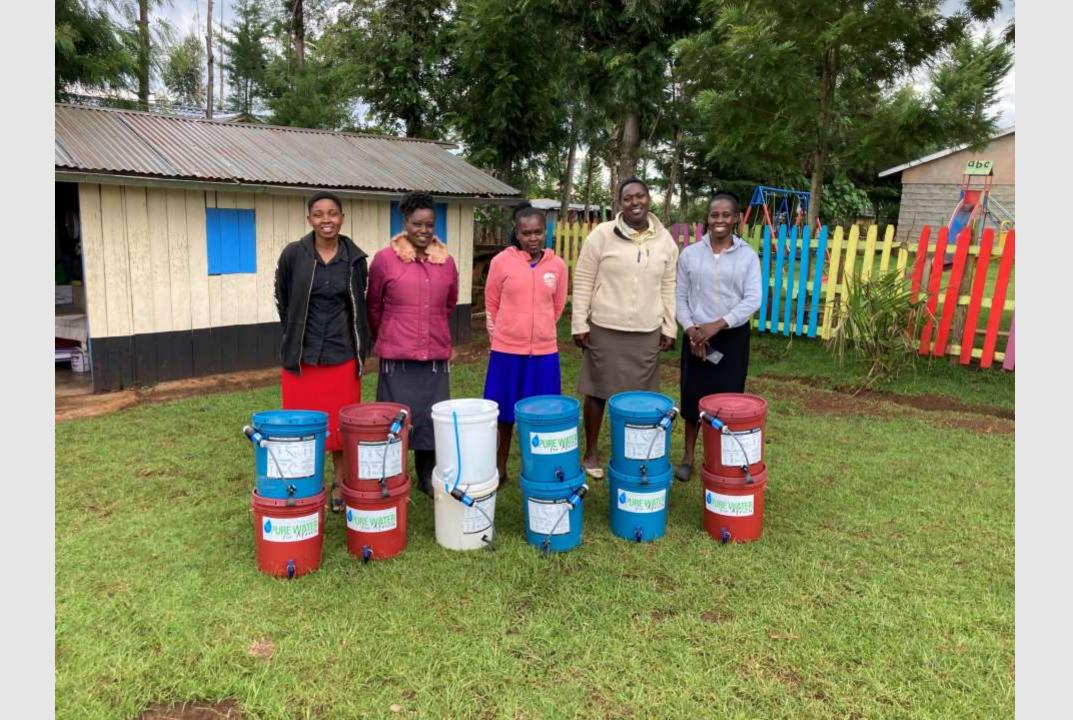

## Sawyer 'Point One' Water Filter

\*0.1 Micron Absolute Hollow Fiber Membrane Filter.

\*This Filter removes **Bacteria**: *examples*: Cholera, Typhoid, E. Coli, Salmonella, Strept, & other bacteria

Protozoan (Cyst): examples: Giardia, Cryptosporidium (Crypto)

\*Dust 2.5 Micron, Red Blood Cell 7-8 microns, Coronavirus .1-.5 micron

The naked eye can see around 40-50 micron in size

- Nothing to replace, just backwash the filter
- Originally claimed 1 million gallons, but now, 10+ years lifespan
- All you need are 2 buckets, available everywhere in Kenya