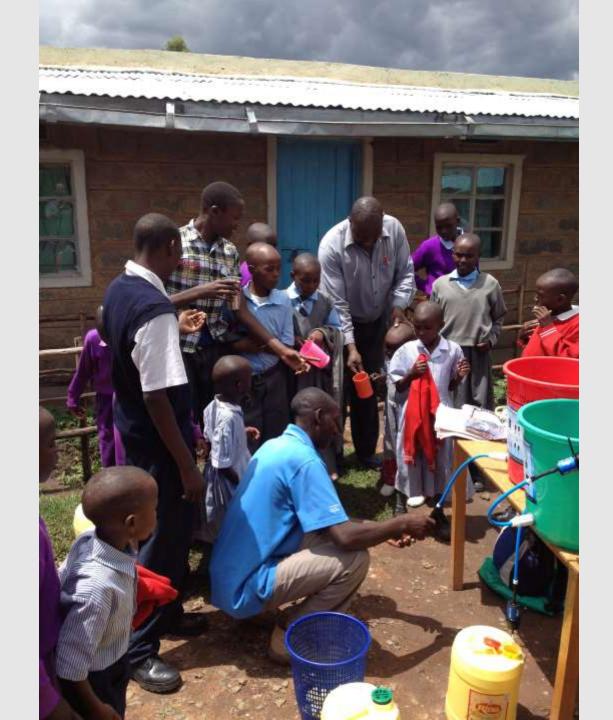

## Sawyer 'Point One' Water Filter

\*0.1 Micron Absolute Hollow Fiber Membrane Filter.

\*This Filter removes **Bacteria**: *examples*: Cholera, Typhoid, E. Coli, Salmonella, Strept, & other bacteria

Protozoan (Cyst): examples: Giardia, Cryptosporidium (Crypto)

\*Dust 2.5 Micron, Red Blood Cell 7-8 microns, Coronavirus .1-.5 micron

The naked eye can see around 40-50 micron in size

- Nothing to replace, just backwash the filter
- Originally claimed 1 million gallons, but now, 10+ years lifespan
- All you need are 2 buckets, available everywhere in Kenya